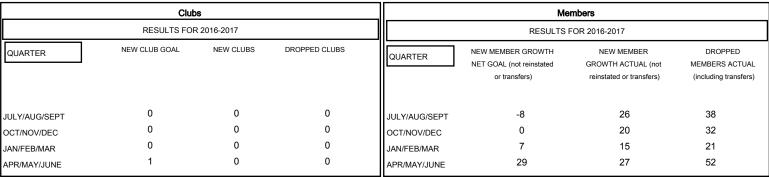

## MONTHLY MEMBERSHIP PROGRESS REPORT

District 202 F

Results as of: 6/30/2017

GMT: OPEN LOCATION NEW ZEALAND GMT CA



## GOALS AND ACTUAL NEW CLUBS CUMULATIVE



## GOALS AND ACTUAL MEMBERS CUMULATIVE



MEMBERSHIP DATA



| DROPPED CLUBS: 0 |     |
|------------------|-----|
| DROPPED MEMBERS  |     |
| DECEASED         | 17  |
| CLUB CANCELLED   | 0   |
| OTHER            | 126 |
| TOTAL            | 143 |

MBR0181

|   | 34 CLUBS OF 48 ADDED 1 OR MORE<br>NEW MEMBERS | GENDER DISTRIBUTION       |              |    |
|---|-----------------------------------------------|---------------------------|--------------|----|
|   |                                               | MALE                      | 922 (65.39%) |    |
| 1 |                                               | FEMALE                    | 488 (34.61%) |    |
|   |                                               |                           |