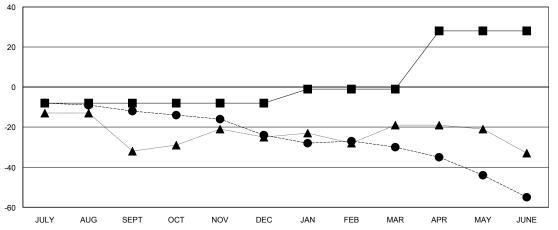

## GOALS AND ACTUAL MEMBERS CUMULATIVE

MEMBERSHIP DATA

| DROPPED CLUBS: 0 |     |
|------------------|-----|
| DROPPED MEMBERS  |     |
| DECEASED         | 17  |
| CLUB CANCELLED   | 0   |
| OTHER            | 126 |
| TOTAL            | 143 |